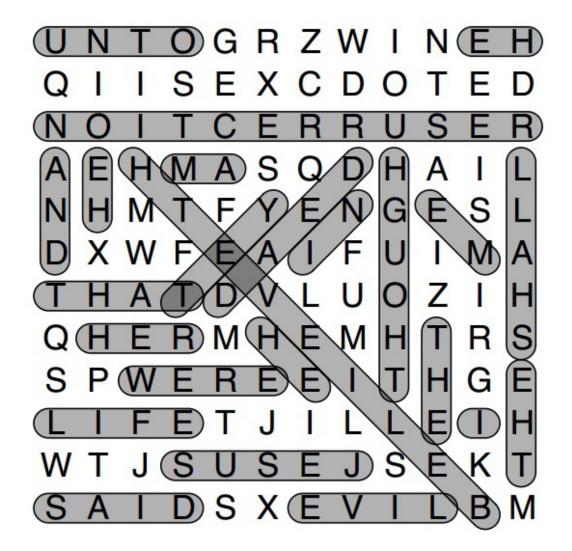

## John 11:25 (Solution)

| ✓ JESUS   | † THE          | → THAT    | → WERE       |
|-----------|----------------|-----------|--------------|
| → SAID    | - RESURRECTION | BELIEVETH | ✓ DEAD       |
| → UNTO    | AND            | / IN      | ✓ YET        |
| → HER     | , THE          | ► ME      | SHALL        |
| <b>-1</b> | → LIFE         | THOUGH    | - HE         |
| AM        | † HE           | ∖ HE      | <b>←LIVE</b> |